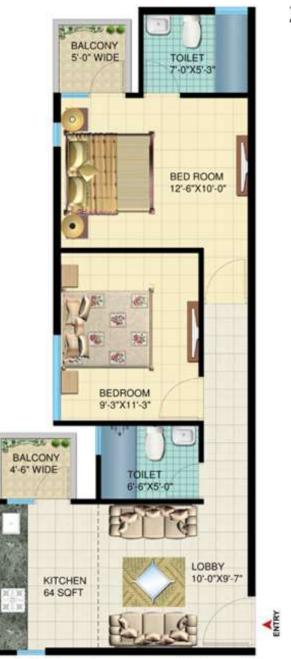

| 397700                      |
| 3BHK  | 645                            | 4000                | 2580000   | 100                                       | 500                    | 50000          | 2630000             | 131500                      | 526000                      |

### **Payment Plan:**

On Booking 5% of total cost of flat with fully filled booking Application Form

On Allotment

Within 6 months of Booking Within 12 Months of Booking Within 18 Months of Booking Within 24 Months of Booking Within 30 Months of Booking Within 36 Months of Booking 20% of total cost of flat 12.50% of total cost of flat



# **1 BHK**

### 2 BHK (Size 548 sq. ft.) Plus balcony 54 sqft



The sizes are tentative and images are not to be scaled

### 2 BHK (Size 489 sq. ft.) Plus balcony 65 sqft



2 BHK

The sizes are tentative and images are not to be scaled

# 3BHK flats only for management qoua 645 + 100 = 745 Sqft







### **LOCATION ADVANTAGES**

- Near Proposed Metro Station 2 Minutes From Dwarka Expressway
- 5 Minutes From Delhi Near From NH-8 Near IGI Airport

| Size  | Unit Type | No. of Units | Carpet Area (sq.ft.) | Balcony Area (sq. ft.)* | Total Cost      | Application Money (5%) | Allotment (20%) |
|-------|-----------|--------------|----------------------|-------------------------|-----------------|------------------------|-----------------|
| 1 BHK | T1        | 4            | 338.643              | 28.244                  | Rs. 1368694.470 | Rs. 68434.723          | Rs. 273738.893  |
| 2 BHK | T2        | 208          | 577.946              | 82.570