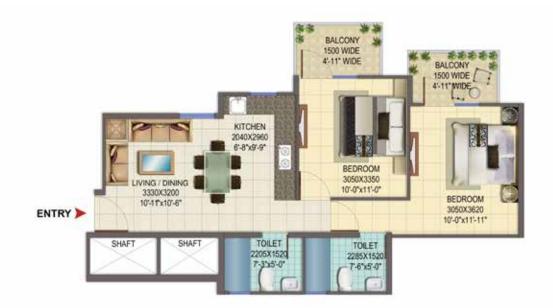

GMENT PRIOR TO BOOKING AN APARTMENT IN ANY PROJECT OF SIGNATUREGLOBAL, YOU ARE REQUESTED TO CONTACT OUR SALES TEAM TO UNDERSTAND AND BE WELL-VERSED WITH THE CURRENT DETAILS REGARDING ANY PROJECT AND ONLY THEREAFTER YOU ARE REQUESTED TO EVALUATE THE DECISION TO BOOK AN APARTMENT IN ANY PROJECT OF SIGNATUREGLOBAL \*RS 500 PER SQFT AGAINST ALL BALCONY AREA IN A FLAT ADDING UPTO AND LIMITED TO 100 SQFT, AS PERMITTED IN THE APPROVED BUILDING PLANS. RATE MENTIONED IS EXCLUSIVE OF ALL TAXES AS APPLICABLE.









### www.signatureglobal.in



**2 BHK** ₹20.83 LACS\* **ONWARDS** 

www.signatureglobal.in





## 1 BHK - T1



CARPET AREA: 338.643 SQFT BALCONY AREA: 28.244 SQFT









Architectural Image



# 2 BHK - T2



### CARPET AREA: 577.946 SQFT BALCONY AREA: 82.570 SQFT



## 2 BHK - T3





CARPET AREA: 553.856 SQFT BALCONY AREA: 81.084 SQFT







Architectural Image

# 2



### 2 BHK - T4

### CARPET AREA: 553.383 SQFT BALCONY AREA: 81.084 SQFT





# 2 BHK - T7



CARPET AREA: 514.396 SQFT BALCONY AREA: 50.999 SQFT





\_\_\_\_

\_



## SITE PLAN



Disclaimer:

All the fixtures and interiors shown inside in apartment are not the part of standard apartment.