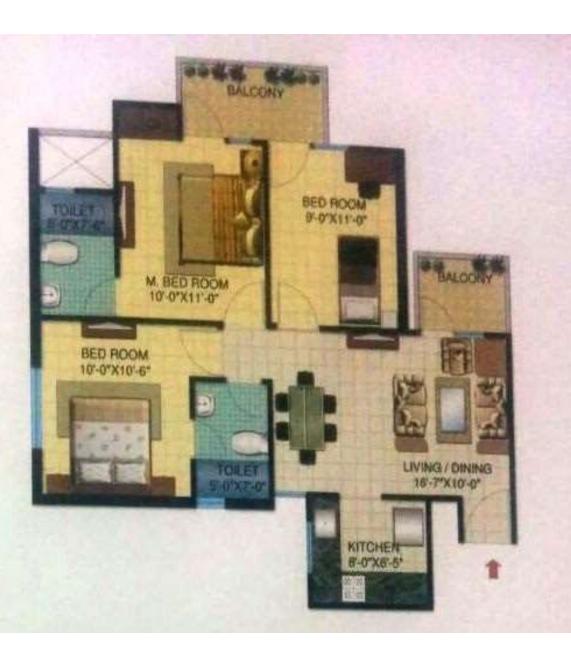

| 500                    | 50000          | 2630000             | 131500                      | 526000                      |

### **Payment Plan:**

On Booking 5% of total cost of flat with fully filled booking Application Form

On Allotment

Within 6 months of Booking Within 12 Months of Booking Within 18 Months of Booking Within 24 Months of Booking Within 30 Months of Booking Within 36 Months of Booking 20% of total cost of flat 12.50% of total cost of flat



# **1 BHK**

### 2 BHK (Size 548 sq. ft.) Plus balcony 54 sqft



The sizes are tentative and images are not to be scaled

### 2 BHK (Size 489 sq. ft.) Plus balcony 65 sqft



2 BHK

The sizes are tentative and images are not to be scaled

# 3BHK flats only for management qoua 645 + 100 = 745 Sqft







### **LOCATION ADVANTAGES**

- Near Proposed Metro Station 2 Minutes From Dwarka Expressway
- 5 Minutes From Delhi Near From NH-8 Near IGI Airport

| Size  | Unit Type | No. of Units | Carpet Area (sq.ft.) | Balcony Area (sq. ft.)* | Total Cost      | Application Money (5%) | Allotment (20%) |
|-------|-----------|--------------|----------------------|-------------------------|-----------------|------------------------|-----------------|
| 1 BHK | T1        | 4            | 338.643              | 28.244                  | Rs. 1368694.470 | Rs. 68434.723          | Rs. 273738.893  |
| 2 BHK | T2        | 208          | 577.946              | 82.570                  | Rs. 2353069.270 | Rs. 117653.463         | Rs. 470613.853  |
| 2 BHK | ТЗ        | 106          | 553.856              |