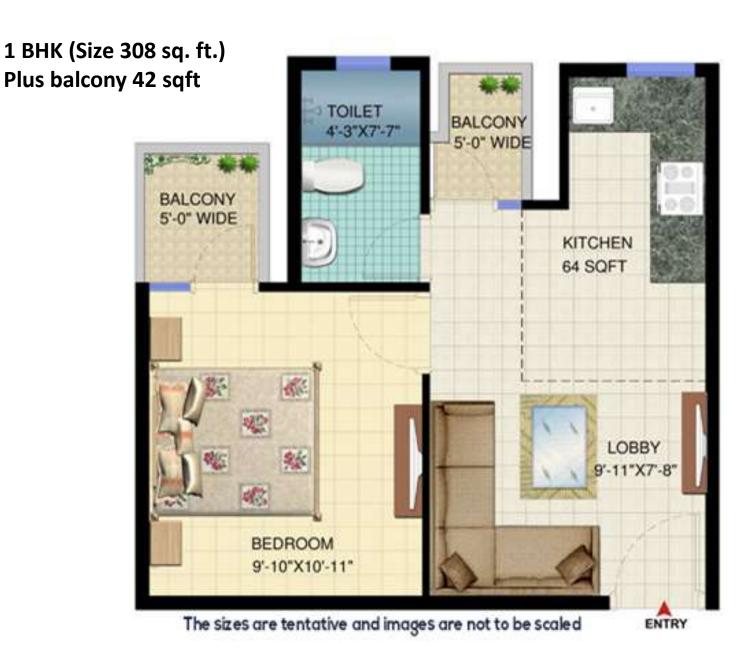

# **1 BHK**

### PRICE LIST AND PAYMENT PLAN

| Unit  | Carpet<br>Area (in<br>sq. ft.) | Price (per sq. ft.) | Total BSP | Balcony<br>(Carpet<br>Area in<br>sq. ft.) | Price (per<br>sq. ft.) | Balcony<br>Cos | Total Unit<br>Price | 5%<br>applicatio<br>n Money | 20%<br>application<br>Money |
|-------|--------------------------------|---------------------|-----------|-------------------------------------------|------------------------|----------------|---------------------|-----------------------------|-----------------------------|
| 1 BHK | 308                            | 4000                | 1232000   | 42                                        | 500                    | 21000          | 1253000             | 62650                       | 250600                      |
| 2 BHK | 548                            | 4000                | 2192000   | 54                                        | 500                    | 27000          | 2219000             | 110950                      | 443800                      |
| 2 BHK | 489                            | 4000                | 1956000   | 65                                        | 500                    | 32500          | 1988500             | 99425                       | 397700                      |
| 3BHK  | 645                            | 4000                | 2580000   | 100                                       | 500                    | 50000          | 2630000             | 131500                      | 526000                      |