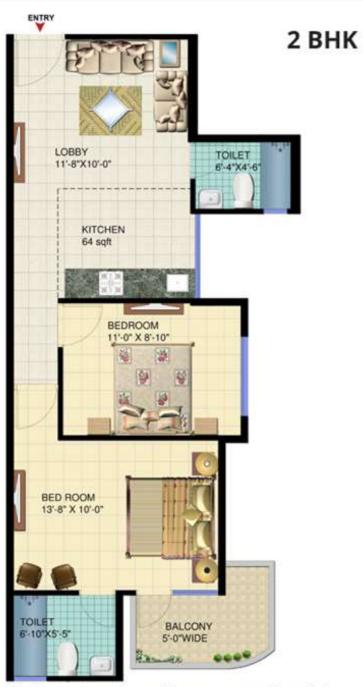

### 2 BHK (Size 548 sq. ft.) Plus balcony 54 sqft

The sizes are tentative and images are not to be scaled

### 2 BHK (Size 489 sq. ft.) Plus balcony 65 sqft

2 BHK

The sizes are tentative and images are not to be scaled