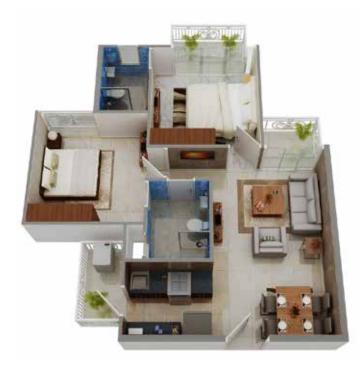

NATUREGLOBAL, YOU ARE REQUESTED TO CONTACT OUR SALES TEAM TO UNDERSTAND AND BE WELL-VERSED WITH THE CURRENT DETAILS REGARDING ANY PROJECT AND ONLY THEREAFTER YOU ARE REQUESTED TO EVALUATE THE DECISION TO BOOK AN APARTMENT IN ANY PROJECT OF SIGNATUREGLOBAL \*RS 500 PER SQFT AGAINST ALL BALCONY AREA IN A FLAT ADDING UPTO AND LIMITED TO 100 SQFT, AS PERMITTED IN THE APPROVED BUILDING PLANS. RATE MENTIONED IS EXCLUSIVE OF ALL TAXES AS APPLICABLE.









### www.signatureglobal.in



**2 BHK** ₹20.83 LACS\* **ONWARDS** 

www.signatureglobal.in





## 1 BHK - T1



CARPET AREA: 338.643 SQFT BALCONY AREA: 28.244 SQFT









Architectural Image



# 2 BHK - T2



### CARPET AREA: 577.946 SQFT BALCONY AREA: 82.570 SQFT



## 2 BHK - T3





CARPET AREA: 553.856 SQFT BALCONY AREA: 81.084 SQFT







Architectural Image

# 2



### 2 BHK - T4

### CARPET AREA: 553.383 SQFT BALCONY AREA: 81.084 SQFT





# 2 BHK - T7



CARPET AREA: 514.396 SQFT BALCONY AREA: 50.999 SQFT





\_\_\_\_

\_



## SITE PLAN



Disclaimer:

All the fixtures and interiors shown inside in apartment are not the part of standard apartment.