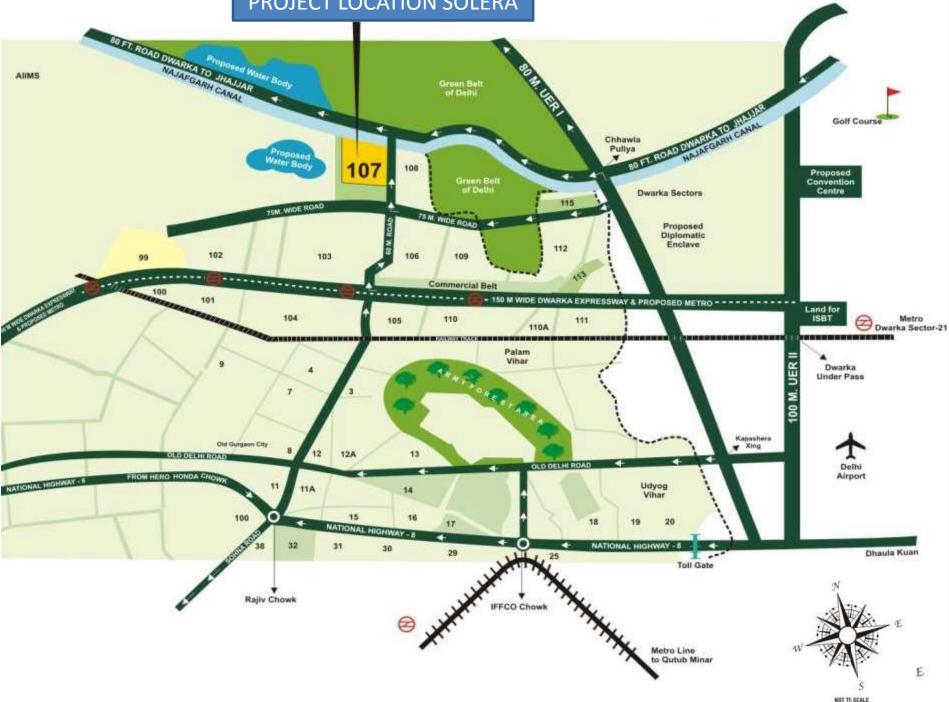

### **PROJECT LOCATION SOLERA**

### **LOCATION ADVANTAGES**

- Near Proposed Metro Station 2 Minutes From Dwarka Expressway
- 5 Minutes From Delhi Near From NH-8 Near IGI Airport

| Size  | Unit Type | No. of Units | Carpet Area (sq.ft.) | Balcony Area (sq. ft.)* | Total Cost      | Application Money (5%) | Allotment (20%) |
|-------|-----------|--------------|----------------------|-------------------------|-----------------|------------------------|-----------------|
| 1 BHK | T1        | 4            | 338.643              | 28.244                  | Rs. 1368694.470 | Rs. 68434.723          | Rs. 273738.893  |
| 2 BHK | T2        | 208          | 577.946              | 82.570                  | Rs. 2353069.270 | Rs. 117653.463         | Rs. 470613.853  |
| 2 BHK | ТЗ        | 106          | 553.856              | 81.084                  | Rs. 2255968.130 | Rs. 112798.406         | Rs. 451193.625  |
| 2 BHK | T4        | 106          | 553.383              | 81.084                  | Rs. 2254073.680 | Rs. 112703.684         | Rs. 450814.736  |
| 2 BHK | T7        | 2            | 514.396              | 50.999                  | Rs. 2083083.750 | Rs. 104154.187         | Rs. 416616.749  |