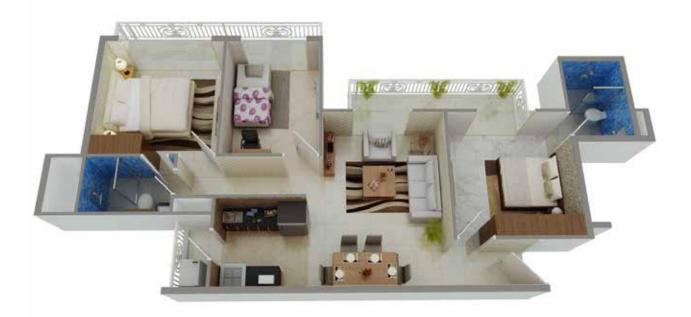

VALUATE THE DECISION TO BOOK AN APARTMENT IN ANY PROJECT OF SIGNATUREGLOBAL \*RS 500 PER SQFT AGAINST ALL BALCONY AREA IN A FLAT ADDING UPTO AND LIMITED TO 100 SQFT, AS PERMITTED IN THE APPROVED BUILDING PLANS. RATE MENTIONED IS EXCLUSIVE OF ALL TAXES AS APPLICABLE.









### www.signatureglobal.in



**2 BHK** ₹20.83 LACS\* **ONWARDS** 

www.signatureglobal.in





## 1 BHK - T1



CARPET AREA: 338.643 SQFT BALCONY AREA: 28.244 SQFT









Architectural Image



# 2 BHK - T2



### CARPET AREA: 577.946 SQFT BALCONY AREA: 82.570 SQFT



## 2 BHK - T3





CARPET AREA: 553.856 SQFT BALCONY AREA: 81.084 SQFT







Architectural Image

# 2



### 2 BHK - T4

### CARPET AREA: 553.383 SQFT BALCONY AREA: 81.084 SQFT





# 2 BHK - T7



CARPET AREA: 514.396 SQFT BALCONY AREA: 50.999 SQFT





\_\_\_\_

\_



## SITE PLAN



Disclaimer:

All the fixtures and interiors shown inside in apartment are not the part of standard apartment.