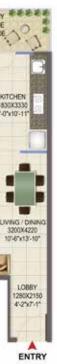

### 2 BHK (Size 548 sq. ft.) Plus balcony 54 sqft

The sizes are tentative and images are not to be scaled

### 2 BHK (Size 489 sq. ft.) Plus balcony 65 sqft

2 BHK

The sizes are tentative and images are not to be scaled