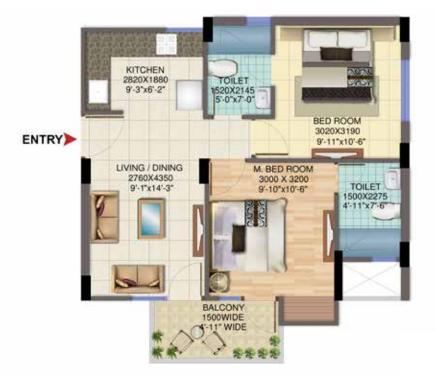

ANY PROJECT AND ONLY THEREAFTER YOU ARE REQUESTED TO EVALUATE THE DECISION TO BOOK AN APARTMENT IN ANY PROJECT OF SIGNATUREGLOBAL \*RS 500 PER SQFT AGAINST ALL BALCONY AREA IN A FLAT ADDING UPTO AND LIMITED TO 100 SQFT, AS PERMITTED IN THE APPROVED BUILDING PLANS. RATE MENTIONED IS EXCLUSIVE OF ALL TAXES AS APPLICABLE.









### www.signatureglobal.in



**2 BHK** ₹20.83 LACS\* **ONWARDS** 

www.signatureglobal.in





## 1 BHK - T1



CARPET AREA: 338.643 SQFT BALCONY AREA: 28.244 SQFT









Architectural Image



# 2 BHK - T2



### CARPET AREA: 577.946 SQFT BALCONY AREA: 82.570 SQFT



## 2 BHK - T3





CARPET AREA: 553.856 SQFT BALCONY AREA: 81.084 SQFT







Architectural Image

# 2



### 2 BHK - T4

### CARPET AREA: 553.383 SQFT BALCONY AREA: 81.084 SQFT





# 2 BHK - T7



CARPET AREA: 514.396 SQFT BALCONY AREA: 50.999 SQFT





\_\_\_\_

\_



## SITE PLAN



Disclaimer:

All the fixtures and interiors shown inside in apartment are not the part of standard apartment.