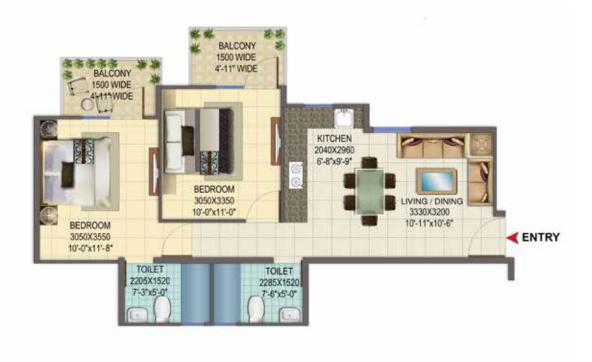

ENT PRIOR TO BOOKING AN APARTMENT IN ANY PROJECT OF SIGNATUREGLOBAL, YOU ARE REQUESTED TO CONTACT OUR SALES TEAM TO UNDERSTAND AND BE WELL-VERSED WITH THE CURRENT DETAILS REGARDING ANY PROJECT AND ONLY THEREAFTER YOU ARE REQUESTED TO EVALUATE THE DECISION TO BOOK AN APARTMENT IN ANY PROJECT OF SIGNATUREGLOBAL \*RS 500 PER SQFT AGAINST ALL BALCONY AREA IN A FLAT ADDING UPTO AND LIMITED TO 100 SQFT, AS PERMITTED IN THE APPROVED BUILDING PLANS. RATE MENTIONED IS EXCLUSIVE OF ALL TAXES AS APPLICABLE.









### www.signatureglobal.in



**2 BHK** ₹20.83 LACS\* **ONWARDS** 

www.signatureglobal.in





## 1 BHK - T1



CARPET AREA: 338.643 SQFT BALCONY AREA: 28.244 SQFT









Architectural Image



# 2 BHK - T2



### CARPET AREA: 577.946 SQFT BALCONY AREA: 82.570 SQFT



## 2 BHK - T3





CARPET AREA: 553.856 SQFT BALCONY AREA: 81.084 SQFT







Architectural Image

# 2



### 2 BHK - T4

### CARPET AREA: 553.383 SQFT BALCONY AREA: 81.084 SQFT





# 2 BHK - T7



CARPET AREA: 514.396 SQFT BALCONY AREA: 50.999 SQFT





\_\_\_\_

\_



## SITE PLAN



Disclaimer:

All the fixtures and interiors shown inside in apartment are not the part of standard apartment.