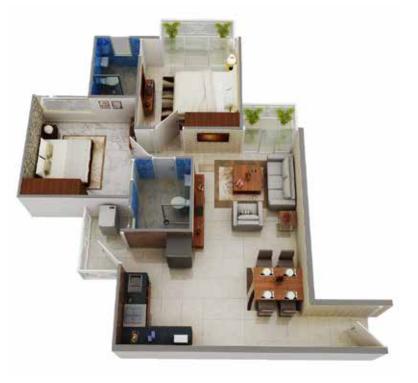

## 2 BHK - T3

CARPET AREA: 553.856 SQFT BALCONY AREA: 81.084 SQFT

Architectural Image